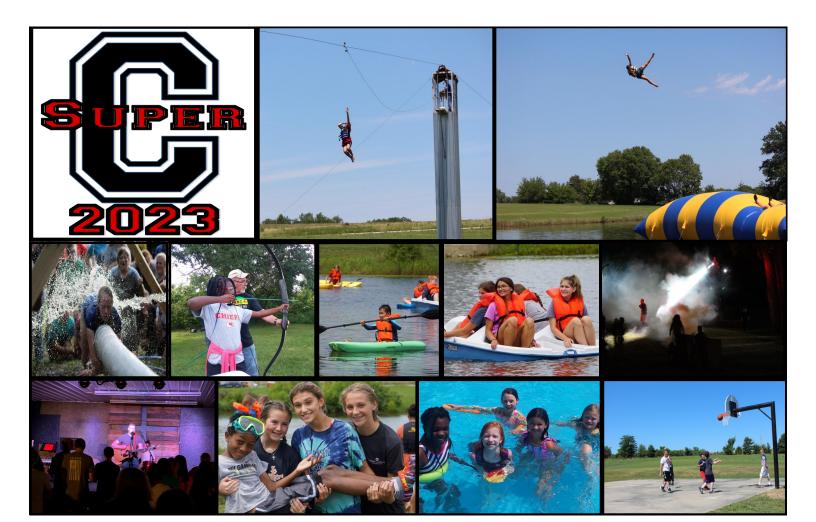

Form

|                                                                                                  | Summer Camp Prices (Grades 6-12)                                                             | gistration received by 3-31-2023 \$155 if registration received by 3-31-2023 |                   |                    |
|--------------------------------------------------------------------------------------------------|----------------------------------------------------------------------------------------------|------------------------------------------------------------------------------|-------------------|--------------------|
|                                                                                                  | \$200 if registration received by 3-31-2023