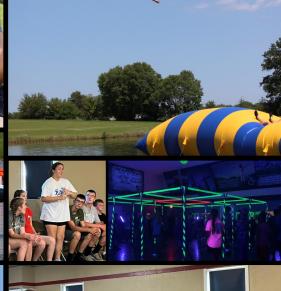

## REGISTRATION 2023

Quiz Camp Prices (Grades 6-12) June 18-22

\$150 if registration received by 3-31-2023 \$165 if registration received by 4-30-2023 \$180 if registration received by 5-31-2023 \$195 if registration received after 6-1-2023

| Name:                                                      |                 | Male                                   | <b>Female</b>                         |  |
|------------------------------------------------------------|-----------------|----------------------------------------|---------------------------------------|--|
| Address:                                                   |                 | Age                                    | _ Grade                               |  |
| City: